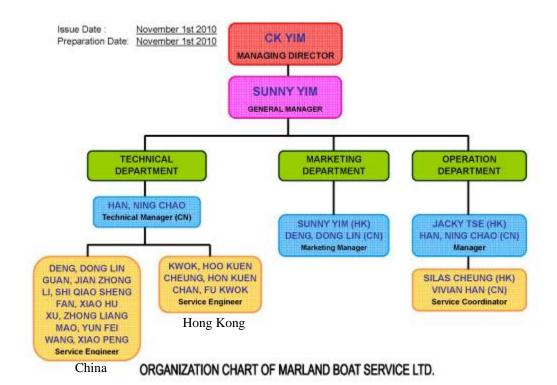

# **Organizational Chart:**

#### List of Service Team:

| Technical Manager : | HAN, Ning Chao                                                                                                                                                                       | (China)                                                                                                                                                                                                                                             |
|---------------------|--------------------------------------------------------------------------------------------------------------------------------------------------------------------------------------|-----------------------------------------------------------------------------------------------------------------------------------------------------------------------------------------------------------------------------------------------------|
| Service Engineer :  | KWOK, Hoo Kuen<br>CHEUNG, Han Kuen<br>CHAN, Fu Kwok<br>DENG, Don Lin<br>GUAN, Jian Zhong<br>XU, Zhong Liang<br>LI, Shi Qiao Sheng<br>FAN, Xiao Hu<br>MAO, Yun Fei<br>WANG, Xiao Peng | <ul> <li>(Hong Kong)</li> <li>(Hong Kong)</li> <li>(Hong Kong)</li> <li>(China)</li> </ul> |
|                     | LEE, Shu Hong                                                                                                                                                                        | (China & Taiwan)                                                                                                                                                                                                                                    |