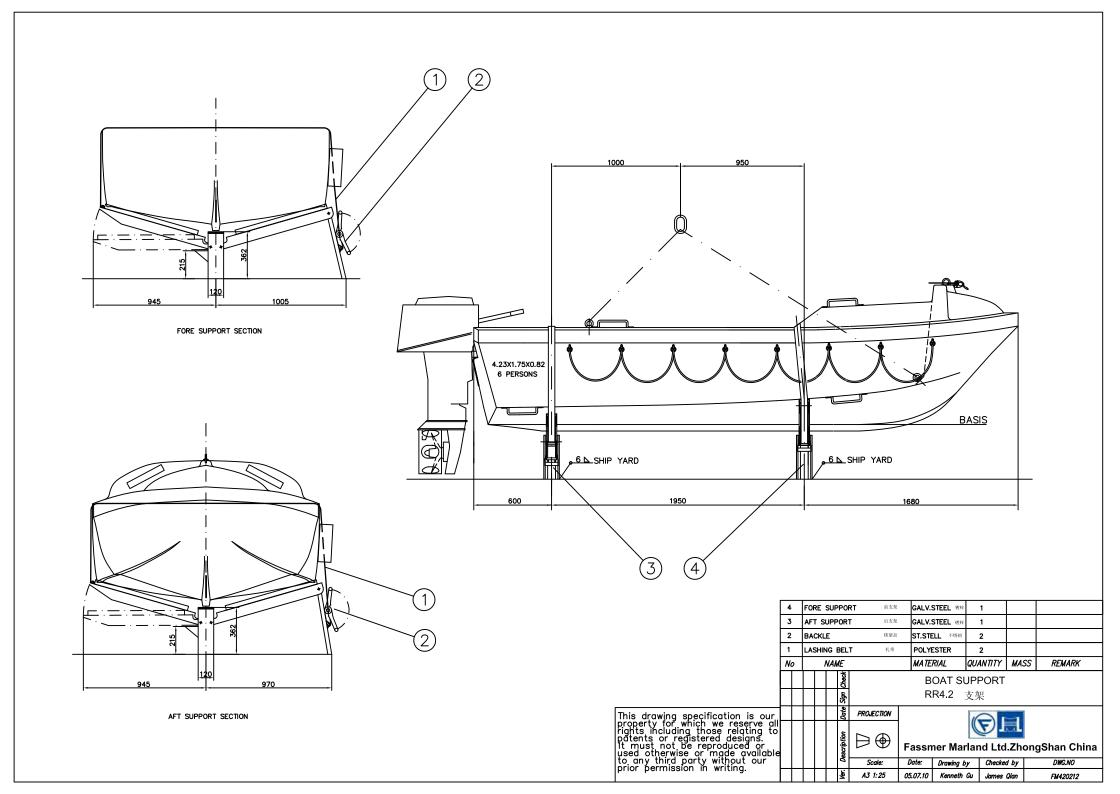

#### 14. Hoisting arrangement

The boat is equipped with a 3-point-suspension made of galvanised steel wires. Height from base line to lifting ring 1.6 m.

#### BOAT SPECIFICATION

| LENTH                          | 4,23 m |
|--------------------------------|--------|
| WIDTH                          | 1,75 m |
| DEPTH                          | 0,82 m |
| HEIGHT OVERALL                 | 1.18m  |
| PERSONS MAX.                   | 6      |
| WEIGHT WITHOUT PERSON          |        |
| WITH 15hp OUTBOARD             | 450 kg |
| OPTIONAL:<br>WITH 30hp OUTBOAD | 460 kg |
| WITH 40hp OUTBOAD              | 470 kg |
|                                |        |