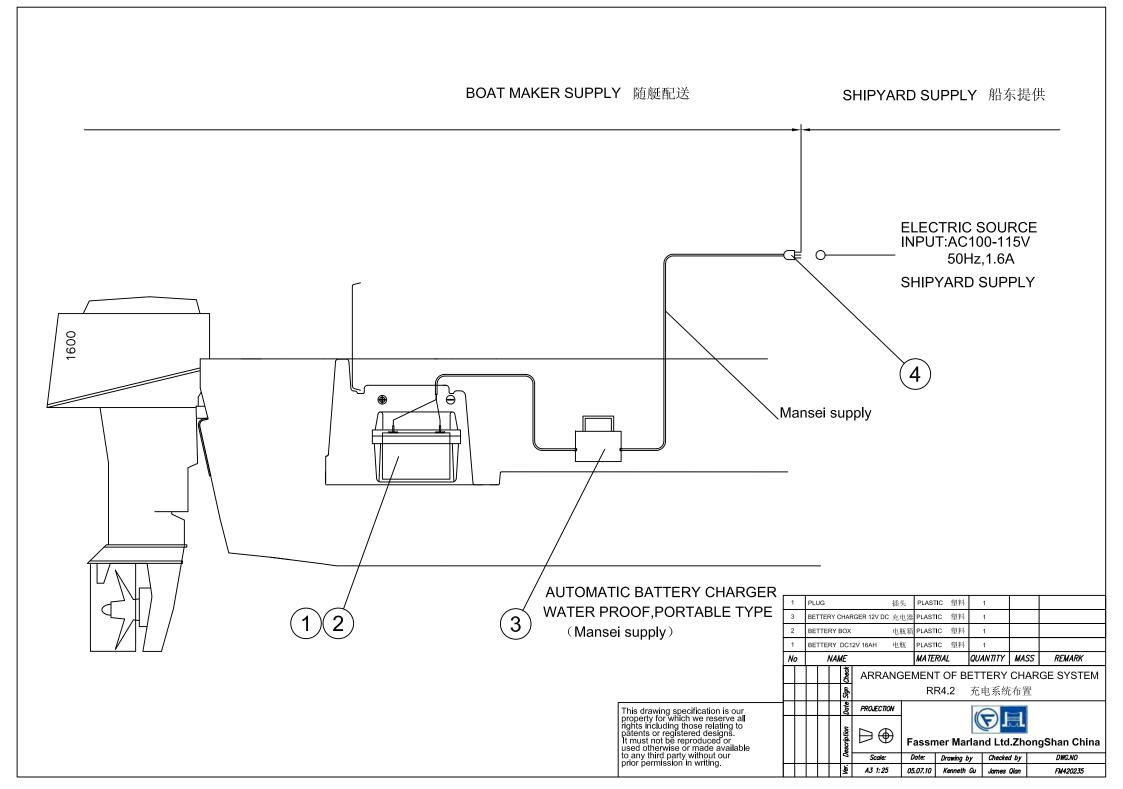

# 21. Search light

One watertight approved search light provided together with 12V gel-type battery in portable box.

# 27. Electric system

No electric system provided, therefore no battery charging facilities are necessary on board of the ship.