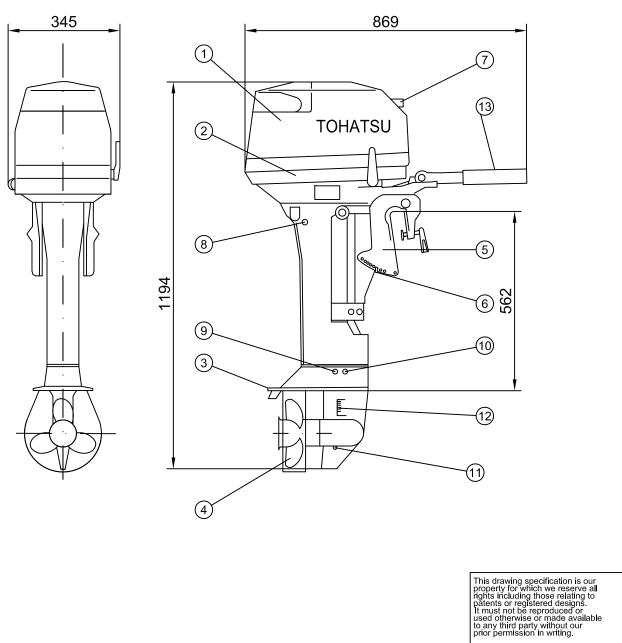

# 25. Engine TOHATSU PETROL OUTBOARD 15 HP

Outboard petrol engine with reverse and reduction gear. A propeller protection is provided. Engine emergency stop is integrated.

# 26. Steering

Boat is steered by the helmsman aft by turning the outboard engine with the integrated tiller.

| ENGINE MAKER 生产商     | TOHATSU CORPORATION   |
|----------------------|-----------------------|
| ENGINE MODEL 풮 号     | M 15D2 (LONG SHAFT)   |
| OUT PUT 功率           | 11KW (15Hp)           |
| ENGINE TYPE 类型       | 2-STROKE/2-CYLINDER   |
| BORE/STROKE 缸径/行程    | 55mm x 52mm           |
| OPERATION RANG 转速    | 5800 RPM              |
| EXHAUST SYSTEM 排烟系统  | THROUGH HUB EXHAUST   |
| COOLING SYTEM 冷却系统   | POWERED WATER COOLING |
| STARTING SYSTEM 启动系统 | RECOIL STARTER        |
| SPARK PLUG 点活塞       | NGK B7HS-10           |
| MASS 重量              | 42 kg                 |

| 13        | THROT  | TIEC | PID         | 49              | 作乎极 |                                    |                  |     | 1      |      | option             |
|-----------|--------|------|-------------|-----------------|-----|------------------------------------|------------------|-----|--------|------|--------------------|
| 13        | WATER  |      |             |                 | (水口 |                                    |                  |     | 1      |      | opiion             |
| 11        | OIL PL |      |             |                 | 油来  |                                    |                  |     | 1      |      |                    |
| 10        | WATE   |      |             |                 | (口來 |                                    |                  |     | 1      |      |                    |
| 9         |        |      |             |                 | :油來 |                                    | -                |     | 1      |      |                    |
| 8         |        |      |             | CHECK PORT 2010 |     |                                    | -                |     | 1      |      |                    |
| 7         | STAR   |      |             |                 | 动手柄 |                                    |                  |     | 1      |      |                    |
| 6         | THRU   |      |             |                 | 整杆  |                                    |                  |     | 1      |      |                    |
| 5         | STERI  |      |             | ET #            | 1   |                                    | _                |     | 1      |      |                    |
| 4         | PROP   | ELLE | R           |                 | 職業  |                                    | -                | -   | 1      |      |                    |
| 3         | ANTIN  | /ENT | ILAT        | ION PLATE       | 进气板 |                                    | -                |     | 1      |      |                    |
| 2         | мотс   | R CO | OVER        | R (LOWER)       | 箱体  |                                    | -                |     | 1      |      |                    |
| 1         | мотс   | R CO | DVEF        | R (UPPER)       | :箱体 |                                    | -                |     | 1      |      |                    |
| No        |        | NA   | ſΕ          |                 |     | MATE                               | RIAL             | QUA | NTITY  | MASS | REMARK             |
|           |        |      | Sign Check  | GENAER<br>RR4.2 |     |                                    | ANGEME<br>2 TOHA |     |        |      | ARD ENGINE<br>外机总图 |
|           |        |      | Date        | PROJECTION      |     |                                    |                  | 11  |        | -1   |                    |
|           |        |      | Description | ₽⊕              | F   | assmer Marland Ltd.ZhongShan China |                  |     |        |      |                    |
| $\square$ |        |      |             | Scale:          | -   | late:                              | Drawing b        | ·   | Checke | d by | DWG.NO             |
|           |        |      | Ver.        | A3 1:8          | 06  | .07.10                             | Kenneth          | Gu  | James  | Qian | FM420225           |