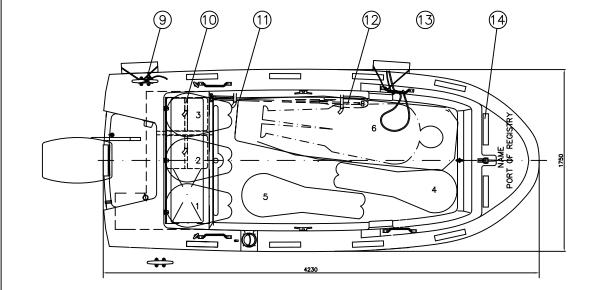

#### 11. Flooring

Areas destined for walking are equipped with antislip surface. No wooden flooring to reduce maintenance.

#### 12. <u>Seats</u>

3 seats are provided on the aft equipment box. Further persons and stretcher will be placed on floor. Each position is marked.

#### 13. Inventory stowage

An inventory box is fitted on the aft end of the boat with a water sheltered cover. Access through one large top hatch. Support for portable fuel tank is integrated in this box. Ventilation for fuel tank is provided.

#### 18. Lettering

Ship's name and home port to be fitted on the forward cover and on each side of the bow. If requested by administration call sign of ship is also fitted on top of the cover.

| 4,23 m                                                                                                                                                                                                                                                                               | 15       | STE  | er C      | ONSOL       | E             | 驾驶台   | GRP      | 玻璃钢          | 1        |          | option       |
|--------------------------------------------------------------------------------------------------------------------------------------------------------------------------------------------------------------------------------------------------------------------------------------|----------|------|-----------|-------------|---------------|-------|----------|--------------|----------|----------|--------------|
| 1.75 m                                                                                                                                                                                                                                                                               | 14       | RET  | ro r      | EFLEC       | rive tape     | 反光带   | NYLON    | 尼龙           | 30       |          |              |
| 1,75111                                                                                                                                                                                                                                                                              | 13       | HAI  | ND G      | rip         |               | 把手    | AL       | 82           | 8        |          |              |
| 0,82 m                                                                                                                                                                                                                                                                               | 12       | BO   | AT H      | оок         |               | 钩篙    | ST.STE   | <b>王</b> 不透明 | 1        |          |              |
|                                                                                                                                                                                                                                                                                      | 11       | OAI  | 2         |             |               | ×.    | WOOD     | 木            | 2        |          |              |
| 1.18m                                                                                                                                                                                                                                                                                | 10       | EQU  | JIPMI     | ENT E       | юх            | 風具箱   | GRP      | 玻璃钢          | 1        |          |              |
| 6                                                                                                                                                                                                                                                                                    | 9        | CL/  | MP        |             |               | 羊角    | ST.STE   | EL 不透明       | 2        |          |              |
|                                                                                                                                                                                                                                                                                      | 8        | PAI  | NTEF      | REL         | EASE          | 留浅释放  | ST.STE   | EL 不锈明       | 1        |          |              |
| F PERSON                                                                                                                                                                                                                                                                             | 7        | LIFE | LINE      |             |               | 救生绳   | SYNTH    | IETIC 尼龙     | 2        |          |              |
|                                                                                                                                                                                                                                                                                      | 6        | SK/  | TE        |             |               | 滑块    | GRP      | 玻璃钢          | 2        |          |              |
| 30ARD 450 kg                                                                                                                                                                                                                                                                         | 5        | но   | STIN      | g wif       | E             | 吊炮 💳  | <u> </u> | STELL @#     | 1        |          |              |
|                                                                                                                                                                                                                                                                                      | 4        | COI  | /PAS      | s           |               | 219 V | TEAST    | 1C #14       | 1        |          |              |
| BOAD 460 kg                                                                                                                                                                                                                                                                          | 3        | PO   | SITIO     | NUG         | HT            | 示位灯   | PLAST    | 1C #1#       | 1        |          | with collumn |
|                                                                                                                                                                                                                                                                                      | 2        | HUI  | L         |             |               | 舰体    | GRP      | 玻璃钢          | 1        |          |              |
| 30AD 470 kg                                                                                                                                                                                                                                                                          | 1        | ENG  | <b>NE</b> | OUTE        | IOARD         | 挂机    |          | -            | 1        |          |              |
|                                                                                                                                                                                                                                                                                      | No       |      | N.        | AME         |               |       | MATE     | RIAL         | QUANTIT  | Y MASS   | REMARK       |
|                                                                                                                                                                                                                                                                                      |          |      |           | Check       |               |       | GEN      | IAERA        | L ARRA   | NGEM     | ENT          |
|                                                                                                                                                                                                                                                                                      |          |      | +         | 1<br>S<br>S |               |       | RR4      | .2 总法        | 布置图      |          |              |
|                                                                                                                                                                                                                                                                                      |          |      | +         | Date S      | PROJECT       | 2011  |          |              |          |          |              |
| This drawing specification is our<br>property for which we reserve all<br>rights including those relating to<br>patents or registered designs.<br>It must not be reproduced or<br>used otherwise or made available<br>to any third party without our<br>prior permission in writing. | $\vdash$ | +    | +         |             | PROJECT       |       |          |              | E        |          |              |
| rights including those relating to                                                                                                                                                                                                                                                   |          |      |           | Į,          |               | ъl    |          |              | C        | dir alle |              |
| It must not be reproduced or                                                                                                                                                                                                                                                         |          |      |           | Description | $  \ominus ($ | ₽   f | assm     | ner Ma       | rland L  | td.Zhor  | gShan China  |
|                                                                                                                                                                                                                                                                                      |          |      |           | ١å          | Scale         |       | 0.4.     |              |          |          | DWG.NO       |
| to any third party without our                                                                                                                                                                                                                                                       |          |      |           | 1.1         | Joure         |       | Date:    | Drawing I    | oy   ume | ked by   | DNG.NO       |