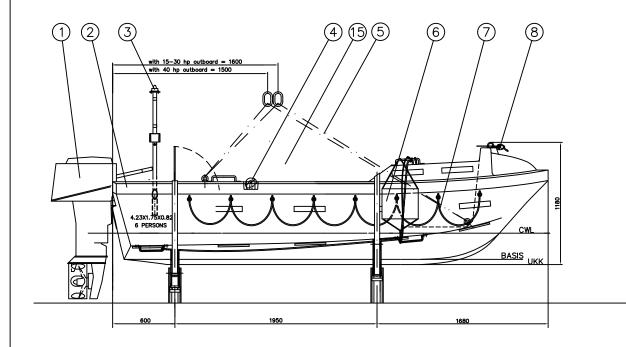

# Main Particulars

| Length w/o engine | 4.23 m |
|-------------------|--------|
| Breadth           | 1.75 m |
| Measur. Height    | 0.82 m |
| Persons           | 6      |

Hong Kong Office Tel. +852 2571 9322 Fax +852 2806 3153 Email: info@fassmer-marland.hk <u>China Factory</u> Tel. +86 760 528 1028 Fax +86 760 528 1022 Internet: www.fassmer-marland.hk

# 1. Construction

The boat is constructed in chine frame form with square stern. It is provided with sufficient freeboard especially in the foreship area. The foreship is additionally provided with a high raised cover and a breakwater.

The V-shaped hull together with the sharp foreship and wide waterline combines good behaviour in heavy sea also at high speeds with excellent stability characteristics.

#### 14. Hoisting arrangement

The boat is equipped with a 3-point-suspension made of galvanised steel wires. Height from base line to lifting ring 1.6 m.

#### 15. Painter fitting

Stainless steel painter fitting at fore-ship to release painter also under tension. Also suitable for towing or mooring of boat.

#### BOAT SPECIFICATION

| LENTH                          | 4,23 m |
|--------------------------------|--------|
| WIDTH                          | 1,75 m |
| DEPTH                          | 0,82 m |
| HEIGHT OVERALL                 | 1.18m  |
| PERSONS MAX.                   | 6      |
| WEIGHT WITHOUT PERSON          |        |
| WITH 15hp OUTBOARD             | 450 kg |
| OPTIONAL:<br>WITH 30hp OUTBOAD | 460 kg |
| WITH 40hp OUTBOAD              | 470 kg |
|                                |        |